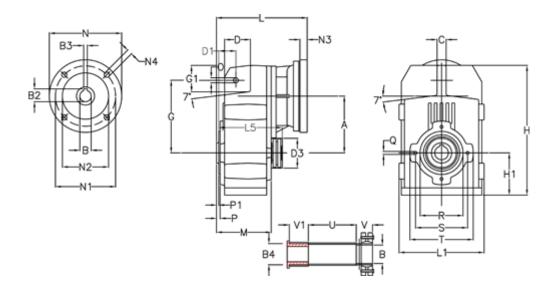

## **Data Sheet**

Article number: 29560322828530

Description: Shaft mounted gear

A313QF40-228,2-P80B5

## **Measures**

| A = 150.50 | D1 = 54.0  | I5 = 180.0  | P1                                         | = 3.5    | V =  |
|------------|------------|-------------|--------------------------------------------|----------|------|
| B = 40     | d3 = 90    | M = 125.0   | Q                                          | = M10x17 | V1 = |
| B1 = 19    | G = 170    | N = 200     | R                                          | = 110    |      |
| B2 = 21.8  | G1 = 84.0  | N1 = 165    | S                                          | = 130    |      |
| B3 = 6     | H = 326.0  | N2 = 130    | Т                                          | = 150    |      |
| B4 = 40    | H1 = 102.0 | N4 = M10x20 | Tightening torque Nm adapter bushing = 6.0 |          |      |
| C = 20     | L = 245.0  | O = 13      | Tightening torque Nm shrink disc           | = 8.0    |      |
| D = 68.0   | L1 = 210   | P = 6.5     | U                                          | = 95.5   |      |
|            |            |             |                                            |          |      |